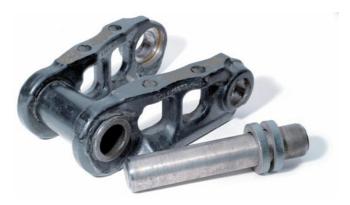

Repairlinks and spare parts for track chains.

NTP rubber pads are available in three different versions; Chain-on which is replacing the steel shoe and bolted directly on the chain, Clip-on is attached with clips to the existing shoe, and Bolt-on which is bolted through pre-drilled holes