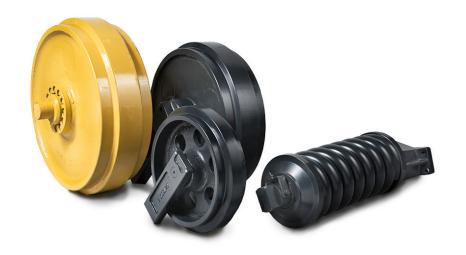

nearly 1,000 new products in the last few years. NTP covers products

are important parameters. As a result, we have been able to launch

with several leading producers of undercarriage parts. We have

Rollers for excavators, mini excavators and bulldozers are engineered for heavy applications. Rollers are assembled with duo cone casted seals at high hardness and oil filled.