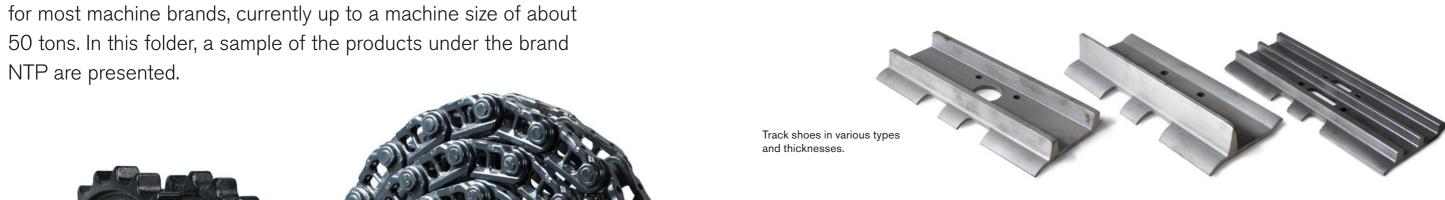

Sprockets are available as welding rim and bolt-on for excavators and bolted segment for bulldozers. The sprocket surface is heat treated in one shot in order to get the same hardness in every tooth.

NTP are presented.