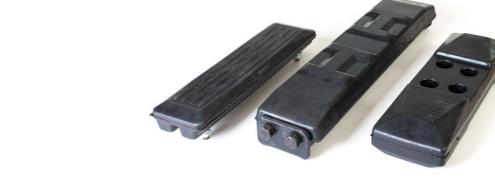

Repairlinks and spare parts for track chains.

NTP rubber pads are available in three different versions; Chain-on which is replacing the steel shoe and bolted directly on the chain, Clip-on is attached with clips to the existing shoe, and Bolt-on which is bolted through pre-drilled holes