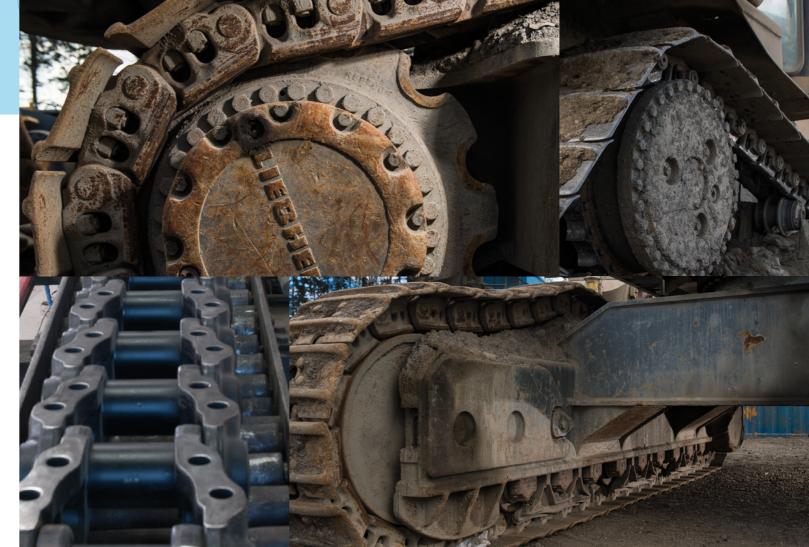

nearly 1,000 new products in the last few years. NTP covers products

are important parameters. As a result, we have been able to launch

with several leading producers of undercarriage parts. We have

Rollers for excavators, mini excavators and bulldozers are engineered for heavy applications. Rollers are assembled with duo cone casted seals at high hardness and oil filled.

Repairlinks and spare parts for track chains.

NTP rubber pads are available in three different versions; Chain-on which is replacing the steel shoe and bolted directly on the chain, Clip-on is attached with clips to the existing shoe, and Bolt-on which is bolted through pre-drilled holes

Sprockets are available as welding rim and bolt-on for excavators and bolted segment for bulldozers. The sprocket surface is heat treated in one shot in order to get the same hardness in every tooth.

NTP are presented.