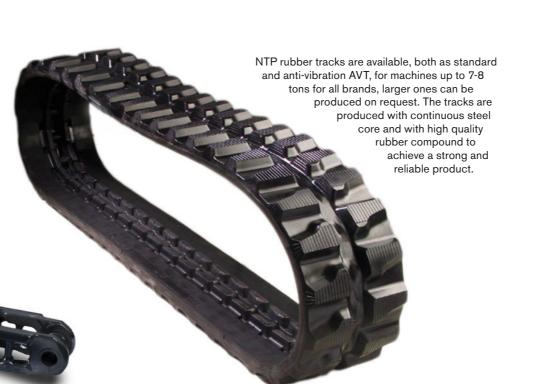

Repairlinks and spare parts for track chains.

NTP rubber pads are available in three different versions; Chain-on which is replacing the steel shoe and bolted directly on the chain, Clip-on is attached with clips to the existing shoe, and Bolt-on which is bolted through pre-drilled holes