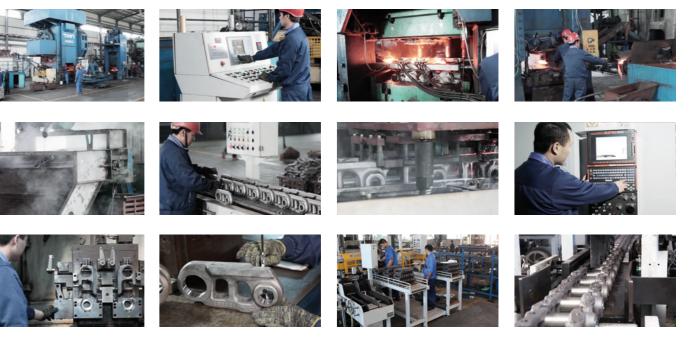

The production takes place in modern factories with the newest technologies and control tools to achieve the desired quality.

We assemble the track shoes in-house to guarantee the quality. We also move your old shoes to new chains for renovations.